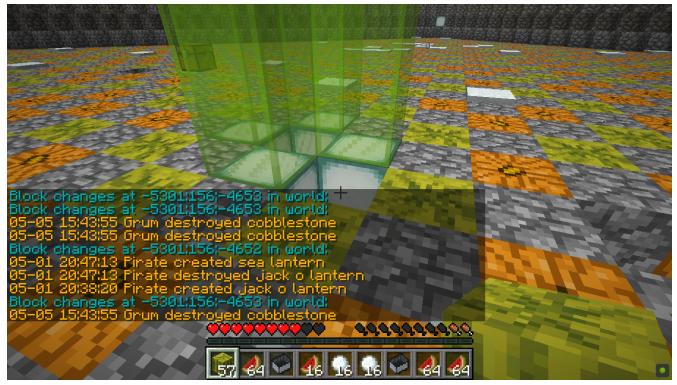

I started suspecting something funny or suspicious going on between anhud and grum, since they appeared simultaneously at the location before I was banned, so I connected to the server again and tried to find out, what was wrong. When I made the hard trip (due to 6-7 tps) to that location, I was about to realize something horrible: all my beloved snowmen that I have raised from scratch on the ground were gone. As I activated and applied the logblock block logging plugin on the numerous holes dug into the secure place by unknown individuals, where my beloved snowmen were being kept, I found out anhud and grum were the ones who dug the holes, which clearly indicates that they were involved with the mass murder of my beloved snowmen (visible on screen shots 10 - 14 and on video https://www.youtube.com/watch?v=nVhG2Lw6vUA).

11. Break in and griebing logs

12. Break in and griebing logs

13. Break in and griebing logs

14. Break in and griebing logs

15. Moderator expecting me to be the reason for low tps