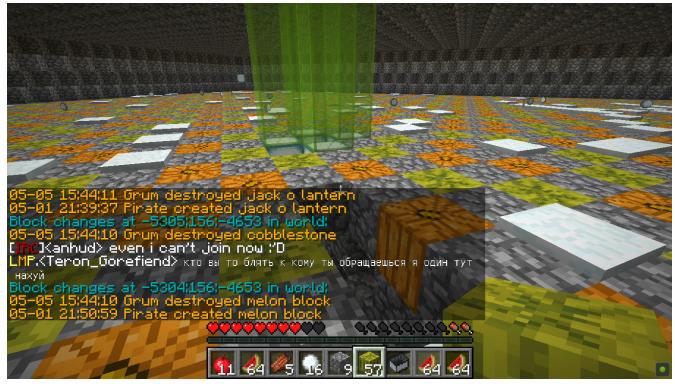

Meanwhile the server kept lagging, which was not a surprise for me, and players kept blaming me for the low TPS rate in an extremely rude form (screen shots 6, 7, 8).

The TPS rates did not change significantly enough, to prove me being the primary or even secondary reason of the lags, and therefore the legitimacy of my ban and/or the mass murder of my close and beloved snowmen. The TPS rates were 6-7 before my beloved snowmen were killed by a heartless bastard, probably contracted by another powerful psycho, as well as afterwards (clearly visible on the screeen shots and video before the mass-murder: 4, 3, 2, 1, https://www.youtube.com/watch?v=rttNIOvONhw, https://www.youtube.com/watch?v=1HxLUQS1jMk

, as well as after: 7, 8, 9), https://www.youtube.com/watch?v=nVhG2Lw6vUA .

Therefore, the snowmen were killed for nothing (or just for fun, as you or someone else may want to express it), which indicates some basic server rules being violated due to this process, which actually involved and was possible executed under a local moderator, someone, who is actually there to make sure the server rules are not being breached, what actually happened on that afternoon, which is totally not cool at all. The following screen shots are mentioned:

Rudeness after the ban

7. Some very rude personal untranslatable insults

8. Immediate rude insults after ban and tps

9. Tps didn't change after snowmen removal

10. Break in and griebing logs

Gnongg left the game Block changes at -5330(160;-4655 in world; No results found, Saved screenshot as <u>2018-05-05\_17,51,18,png</u> THH.Kgundoor> заллачу девственной дыркой Flock changes at -5331(160;-4655 in world; 55 in world: aj Б PP00000 100 57