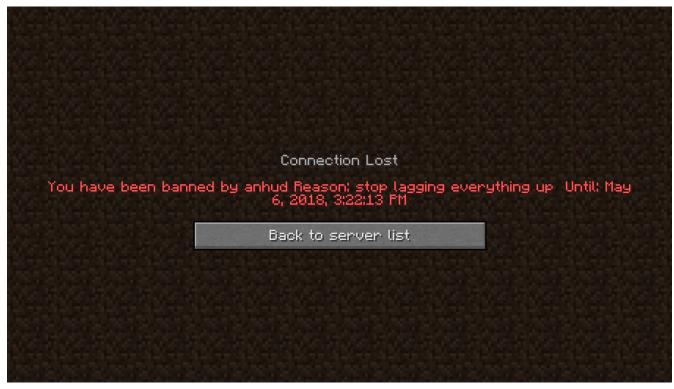

Shortly after discovering all this and asking anhud to please close the entrance he digs in the future, to prevent leaking of my beloved snowmen, I was **banned** for a funny reason: "Stop

lagging everything up", which was not even a reason (visible on screen shot 5).

1. Blaming me for stuff I didn't do

2. Blaming me for stuff I didn't do in a very rude form

3. threats and TPS values before execution

4. Snowballs and break in with TPS values before execution

5. Inappropriate ban reason