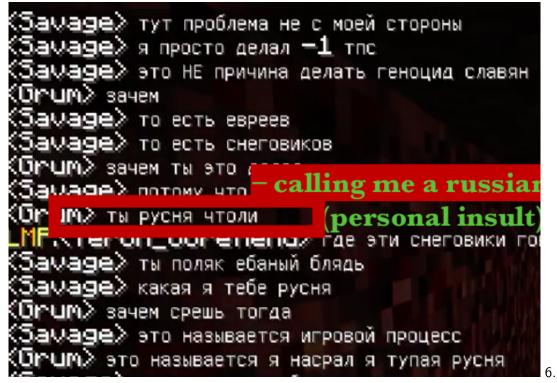

## MODERATION PROCESS COMPLAINT

Person reporting: *Pirate* Persons involved: *anhud, grum, teron, mrtv* 

Today, on Saturday, May 05 2018, afternoon, as you may be informed, the server was restarted because of low TPS rates. The TPS rates kept sinking after the restart and some people suggested me being involved (as you may see on the following screen shots, some people were insulting me as well as expressing themselves in a very rude form, which is not acceptable at all, which might be seen on the following screen shots: 1, 2), which was a total witch hunt and not true at all. I even got the local moderators checking me for any wrongdoings, which may be considered privacy breach (you may see a Moderator appearing in my home-hole on the following screen shot 15), which is quite weird, since there was no reason to check explicitly me.

Meanwhile the server kept lagging, which was not a surprise for me, and players kept blaming me for the low TPS rate in an extremely rude form (screen shots 6, 7, 8).

The TPS rates did not change significantly enough, to prove me being the primary or even secondary reason of the lags, and therefore the legitimacy of my ban and/or the mass murder of my close and beloved snowmen. The TPS rates were 6-7 before my beloved snowmen were killed by a heartless bastard, probably contracted by another powerful psycho, as well as afterwards (clearly visible on the screeen shots and video before the mass-murder: 4, 3, 2, 1, https://www.youtube.com/watch?v=rttNIOvONhw, https://www.youtube.com/watch?v=1HxLUQS1jMk

Rudeness after the ban

7. Some very rude personal untranslatable insults

8. Immediate rude insults after ban and tps

9. Tps didn't change after snowmen removal

10. Break in and griebing logs

Gnongg left the game Block changes at -5330(160;-4655 in world; No results found, Saved screenshot as <u>2018-05-05\_17,51,18,png</u> THH.Kgundoor> заллачу девственной дыркой Flock changes at -5331(160;-4655 in world; 55 in world: aj Б PP00000 100 57