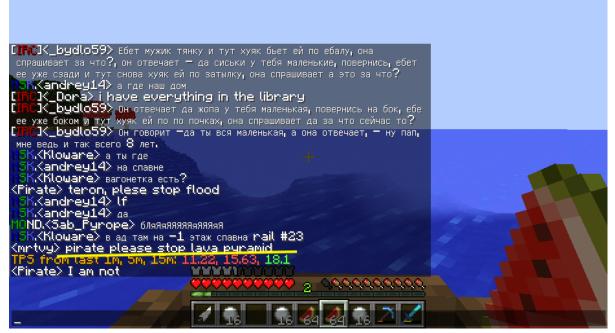

## MODERATION PROCESS COMPLAINT

Person reporting: *Pirate* Persons involved: *anhud, grum, teron, mrtv* 

Today, on Saturday, May 05 2018, afternoon, as you may be informed, the server was restarted because of low TPS rates. The TPS rates kept sinking after the restart and some people suggested me being involved (as you may see on the following screen shots, some people were insulting me as well as expressing themselves in a very rude form, which is not acceptable at all, which might be seen on the following screen shots: 1, 2), which was a total witch hunt and not true at all. I even got the local moderators checking me for any wrongdoings, which may be considered privacy breach (you may see a Moderator appearing in my home-hole on the following screen shot 15), which is quite weird, since there was no reason to check explicitly me.

Meanwhile the server kept lagging, which was not a surprise for me, and players kept blaming me for the low TPS rate in an extremely rude form (screen shots 6, 7, 8).

The TPS rates did not change significantly enough, to prove me being the primary or even secondary reason of the lags, and therefore the legitimacy of my ban and/or the mass murder of my close and beloved snowmen. The TPS rates were 6-7 before my beloved snowmen were killed by a heartless bastard, probably contracted by another powerful psycho, as well as afterwards (clearly visible on the screeen shots and video before the mass-murder: 4, 3, 2, 1, https://www.youtube.com/watch?v=rttNIOvONhw, https://www.youtube.com/watch?v=1HxLUQS1jMk

1. Blaming me for stuff I didn't do

2. Blaming me for stuff I didn't do in a very rude form

3. threats and TPS values before execution

4. Snowballs and break in with TPS values before execution

5. Inappropriate ban reason