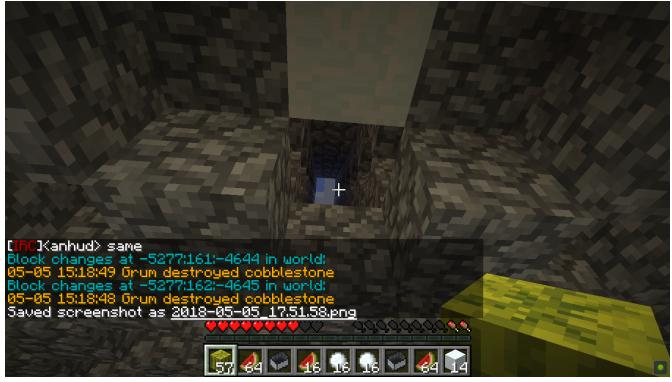

I started suspecting something funny or suspicious going on between anhud and grum, since they appeared simultaneously at the location before I was banned, so I connected to the server again and tried to find out, what was wrong. When I made the hard trip (due to 6-7 tps) to that location, I was about to realize something horrible: all my beloved snowmen that I have raised from scratch on the ground were gone. As I activated and applied the logblock block logging plugin on the numerous holes dug into the secure place by unknown individuals, where my beloved snowmen were being kept, I found out anhud and grum were the ones who dug the holes, which clearly indicates that they were involved with the mass murder of my beloved snowmen (visible on screen shots 10 - 14 and on video https://www.youtube.com/watch?v=nVhG2Lw6vUA).

Rudeness after the ban

7. Some very rude personal untranslatable insults

8. Immediate rude insults after ban and tps

9. Tps didn't change after snowmen removal

10. Break in and griebing logs

Gnongg left the game Block changes at -5330(160;-4655 in world; No results found, Saved screenshot as <u>2018-05-05\_17,51,18,png</u> THH.Kgundoor> заллачу девственной дыркой Flock changes at -5331(160;-4655 in world; 55 in world: aj Б PP00000 100 57

11. Break in and griebing logs

12. Break in and griebing logs

13. Break in and griebing logs

14. Break in and griebing logs

15. Moderator expecting me to be the reason for low tps