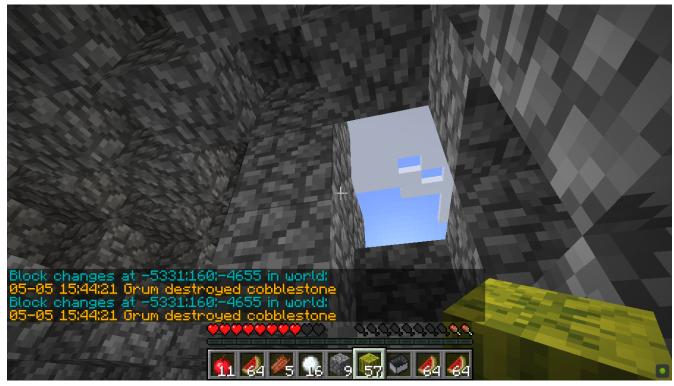

I started suspecting something funny or suspicious going on between anhud and grum, since they appeared simultaneously at the location before I was banned, so I connected to the server again and tried to find out, what was wrong. When I made the hard trip (due to 6-7 tps) to that location, I was about to realize something horrible: all my beloved snowmen that I have raised from scratch on the ground were gone. As I activated and applied the logblock block logging plugin on the numerous holes dug into the secure place by unknown individuals, where my beloved snowmen were being kept, I found out anhud and grum were the ones who dug the holes, which clearly indicates that they were involved with the mass murder of my beloved snowmen (visible on screen shots 10 - 14 and on video https://www.youtube.com/watch?v=nVhG2Lw6vUA).

11. Break in and griebing logs

12. Break in and griebing logs

13. Break in and griebing logs

14. Break in and griebing logs

15. Moderator expecting me to be the reason for low tps