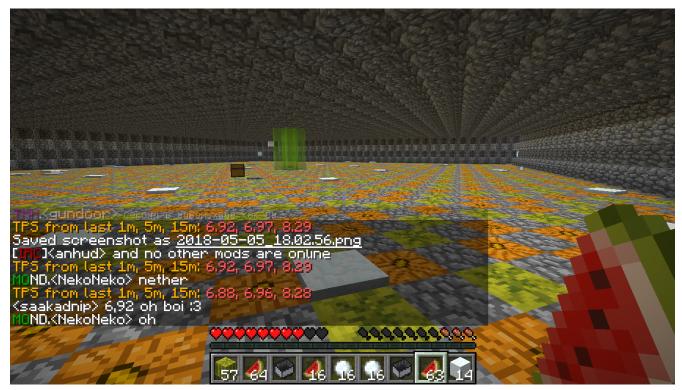

Meanwhile the server kept lagging, which was not a surprise for me, and players kept blaming me for the low TPS rate in an extremely rude form (screen shots 6, 7, 8).

The TPS rates did not change significantly enough, to prove me being the primary or even secondary reason of the lags, and therefore the legitimacy of my ban and/or the mass murder of my close and beloved snowmen. The TPS rates were 6-7 before my beloved snowmen were killed by a heartless bastard, probably contracted by another powerful psycho, as well as afterwards (clearly visible on the screeen shots and video before the mass-murder: 4, 3, 2, 1, https://www.youtube.com/watch?v=rttNIOvONhw, https://www.youtube.com/watch?v=1HxLUQS1jMk

, as well as after: 7, 8, 9), https://www.youtube.com/watch?v=nVhG2Lw6vUA .

Therefore, the snowmen were killed for nothing (or just for fun, as you or someone else may want to express it), which indicates some basic server rules being violated due to this process, which actually involved and was possible executed under a local moderator, someone, who is actually there to make sure the server rules are not being breached, what actually happened on that afternoon, which is totally not cool at all. The following screen shots are mentioned: