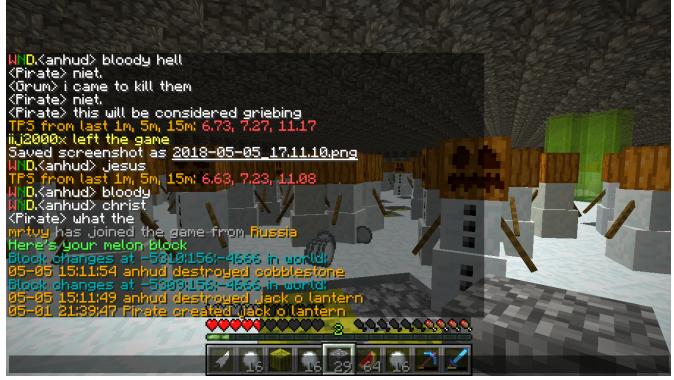

Meanwhile I noticed anhud writing something unusual — something about being a creep (everything described here is clearly visible on the following video https://www.youtube.com/watch?v=1HxLUQSljMk and on screen shot 3). Shortly, he started sending extremely disturbing messages, as if he would have seen something scary ["bloody hell", "jesus", "bloody christ"] (as is visible on screen shot 4 as well as on the video https://www.youtube.com/watch?v=1HxLUQSljMk).

At that point I discovered a quite large hole in the construction of my current location and proved it using the logblock block change log plugin, which indicated anhud's involvement in the structural integrity of this location as well as his presence and possible connection between his unusual messages that were sent earlier(also clearly visible on video

https://www.youtube.com/watch?v=rttNIOvONhw). I was extremely surprised, since I knew I wasn't doing anything wrong and his actions actually caused some leaks of my beloved snowmen through the location, as well as some snowman deaths (indicated by the snowballs on the ground on screen shot 4).