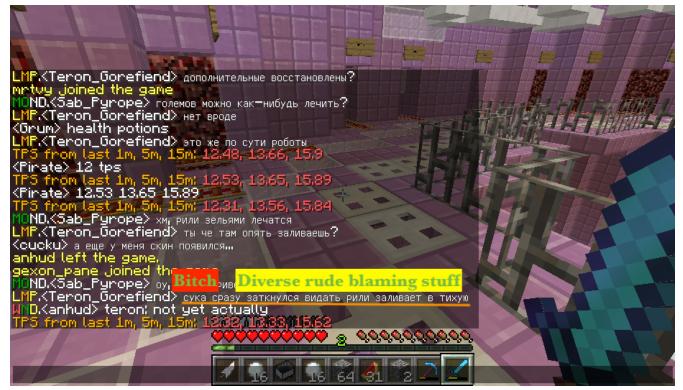

Meanwhile the server kept lagging, which was not a surprise for me, and players kept blaming me for the low TPS rate in an extremely rude form (screen shots 6, 7, 8).

The TPS rates did not change significantly enough, to prove me being the primary or even secondary reason of the lags, and therefore the legitimacy of my ban and/or the mass murder of my close and beloved snowmen. The TPS rates were 6-7 before my beloved snowmen were killed by a heartless bastard, probably contracted by another powerful psycho, as well as afterwards (clearly visible on the screeen shots and video before the mass-murder: 4, 3, 2, 1, https://www.youtube.com/watch?v=rttNIOvONhw, https://www.youtube.com/watch?v=1HxLUQS1jMk

Rudeness after the ban

7. Some very rude personal untranslatable insults

8. Immediate rude insults after ban and tps

9. Tps didn't change after snowmen removal

10. Break in and griebing logs

Gnongg left the game Block changes at -5330(160;-4655 in world; No results found, Saved screenshot as <u>2018-05-05\_17,51,18,png</u> THH.Kgundoor> заллачу девственной дыркой Flock changes at -5331(160;-4655 in world; 55 in world: aj Б PP00000 100 57