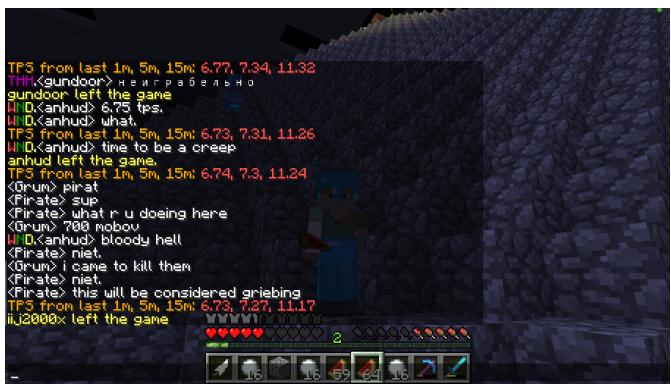

At some point, after I arrived at my next location, that was on the row to be restored in my /homelist, I noticed some weird things happening.

Suddenly, grum appeared in my vicinity, presumably teleported by the moderator involved, anhud. At this point I started suspecting something weird happening, when, suddenly, grum wrote in the chat that he is here to kill all mobs(clearly visible on screen shots 3 and on the following https://www.youtube.com/watch?v=1HxLUQS1jMk video).

It didn't take me a while till I realized he was talking about my beloved, closest friends – snowmen, that were living inside the current location I was on. After I warned him, that this was going to be considered grief, which is, according to the server rules, illegal and punishable (screen shot 3).

Meanwhile the server kept lagging, which was not a surprise for me, and players kept blaming me for the low TPS rate in an extremely rude form (screen shots 6, 7, 8).

The TPS rates did not change significantly enough, to prove me being the primary or even secondary reason of the lags, and therefore the legitimacy of my ban and/or the mass murder of my close and beloved snowmen. The TPS rates were 6-7 before my beloved snowmen were killed by a heartless bastard, probably contracted by another powerful psycho, as well as afterwards (clearly visible on the screeen shots and video before the mass-murder: 4, 3, 2, 1, https://www.youtube.com/watch?v=rttNIOvONhw, https://www.youtube.com/watch?v=1HxLUQS1jMk