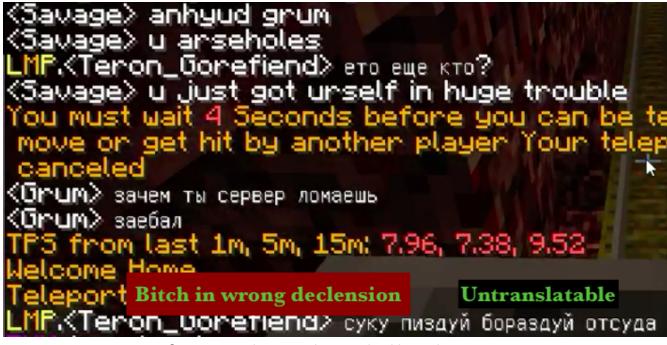

Meanwhile the server kept lagging, which was not a surprise for me, and players kept blaming me for the low TPS rate in an extremely rude form (screen shots 6, 7, 8).

The TPS rates did not change significantly enough, to prove me being the primary or even secondary reason of the lags, and therefore the legitimacy of my ban and/or the mass murder of my close and beloved snowmen. The TPS rates were 6-7 before my beloved snowmen were killed by a heartless bastard, probably contracted by another powerful psycho, as well as afterwards (clearly visible on the screeen shots and video before the mass-murder: 4, 3, 2, 1, https://www.youtube.com/watch?v=rttNIOvONhw, https://www.youtube.com/watch?v=1HxLUQS1jMk

Rudeness after the ban

7. Some very rude personal untranslatable insults

8. Immediate rude insults after ban and tps

9. Tps didn't change after snowmen removal

10. Break in and griebing logs

Gnongg left the game Block changes at -5330(160;-4655 in world; No results found, Saved screenshot as <u>2018-05-05\_17,51,18,png</u> THH.Kgundoor> заллачу девственной дыркой Flock changes at -5331(160;-4655 in world; 55 in world: aj Б PP00000 100 57